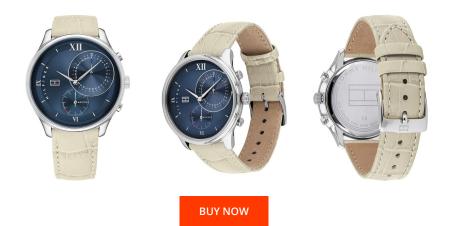

## Tommy Hilfiger ladies' watch 1782130 Specifications

This document contains all the specifications for the Tommy Hilfiger Dressed Up 1782130 ladies' watch. We at the DIALANDO<sup>®</sup> watch store offer a large selection of authentic watches from the best watch brands in the world. https://www.dialando.ro/

| PRODUCT INFORMATION |                               | MATERIAL & COLOUR |                    |                                  |
|---------------------|-------------------------------|-------------------|--------------------|----------------------------------|
| EAN                 | 7613272357647                 |                   | Strap Material     | Calf leather                     |
| Gender              | Ladies                        |                   | Strap Colour       | Beige                            |
| Warranty [years]    | 2                             |                   | Case Material      | Stainless steel                  |
|                     |                               |                   | Case Colour        | Silver                           |
|                     |                               |                   | Case Surface       | Polished                         |
|                     |                               |                   | Colour of the dial | Blue                             |
|                     |                               |                   | Glass              | Mineral glass / Hardened glass   |
|                     |                               |                   |                    |                                  |
| PRODUCT EXECUTION   |                               | DETAILS           |                    |                                  |
| Display Type        | Analogue                      |                   | Bezel              | Fixed                            |
| Movement type       | Quartz (Battery)              |                   | Case Bottom        | Stainless steel bottom / Pressed |
| Functions           | Hour / Date / Second / Minute |                   | Clasp              | Buckle                           |