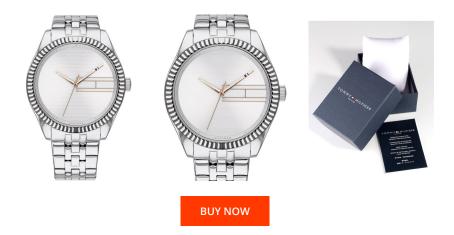

## Tommy Hilfiger ladies' watch 1782080 Specifications

This document contains all the specifications for the Tommy Hilfiger Lee 1782080 ladies' watch. We at the DIALANDO<sup>®</sup> watch store offer a large selection of authentic watches from the best watch brands in the world. https://www.dialando.ro/

| PRODUCT INFORMATION |                |  |
|---------------------|----------------|--|
| EAN                 | 7613272324328  |  |
| Gender              | Ladies         |  |
| Brand               | Tommy Hilfiger |  |
| Collection          | Lee            |  |
| Warranty [years]    | 2              |  |

| MATERIAL & COLOUR  |                                  |
|--------------------|----------------------------------|
| Strap Material     | Stainless steel                  |
| Strap Colour       | Silver                           |
| Case Material      | Stainless steel                  |
| Case Colour        | Silver                           |
| Case Surface       | Matted / Polished                |
| Colour of the dial | Silver                           |
| Glass              | Mineral glass                    |
| DETAILS            |                                  |
| Bezel              | Fixed                            |
| Case Bottom        | Stainless steel bottom (pressed) |
| Clasp              | Folding clasp                    |
| Water resistant    | 3 ATM                            |