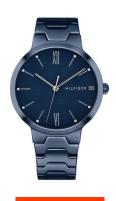

Clasp

Water resistant

| PRODUCT INFORMATION |                |  |
|---------------------|----------------|--|
| EAN                 | 7613272293303  |  |
| Gender              | Ladies         |  |
| Brand               | Tommy Hilfiger |  |
| Collection          | Avery          |  |
| Warranty [years]    | 2              |  |

| PRODUCT EXECUTION |                        |
|-------------------|------------------------|
| Display Type      | Analogue               |
| Display Type      | 7.11.01.05.00          |
| Movement type     | Quartz (Battery)       |
| Functions         | Hour / Second / Minute |

| MEASURES                      |     |
|-------------------------------|-----|
| Case width [mm]               | 38  |
| Case thickness [mm]           | 8   |
| Lug width [mm]                | 18  |
| Max. wrist circumference [mm] | 185 |

| MATERIAL & COLOUR  |                                  |
|--------------------|----------------------------------|
| Strap Material     | Stainless steel                  |
| Strap Colour       | Blue                             |
| Case Material      | Stainless steel                  |
| Case Colour        | Blue                             |
| Case Surface       | Matted / Polished                |
| Colour of the dial | Blue                             |
| Stone type         | Zirconia                         |
| Glass              | Mineral glass                    |
|                    |                                  |
| DETAILS            |                                  |
| Bezel              | Fixed                            |
| Case Bottom        | Stainless steel bottom (pressed) |

Folding clasp 3 ATM