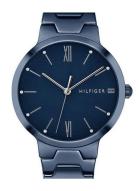

Clasp

Water resistant

| PRODUCT INFORMATION |                |  |
|---------------------|----------------|--|
| EAN                 | 7613272293303  |  |
| Gender              | Ladies         |  |
| Brand               | Tommy Hilfiger |  |
| Collection          | Avery          |  |
| Warranty [years]    | 2              |  |

| PRODUCT EXECUTION |                        |
|-------------------|------------------------|
| Display Type      | Analogue               |
| Display Type      | 7.11.01.05.00          |
| Movement type     | Quartz (Battery)       |
| Functions         | Hour / Second / Minute |

| MEASURES                      |     |
|-------------------------------|-----|
| Case width [mm]               | 38  |
| Case thickness [mm]           | 8   |
| Lug width [mm]                | 18  |
| Max. wrist circumference [mm] | 185 |

| MATERIAL & COLOUR  |                                  |
|--------------------|----------------------------------|
| Strap Material     | Stainless steel                  |
| Strap Colour       | Blue                             |
| Case Material      | Stainless steel                  |
| Case Colour        | Blue                             |
| Case Surface       | Matted / Polished                |
| Colour of the dial | Blue                             |
| Stone type         | Zirconia                         |
| Glass              | Mineral glass                    |
|                    |                                  |
| DETAILS            |                                  |
| Bezel              | Fixed                            |
| Case Bottom        | Stainless steel bottom (pressed) |

Folding clasp 3 ATM