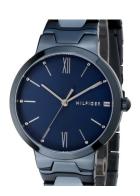

Clasp

Water resistant

| PRODUCT INFORMATION |                |  |
|---------------------|----------------|--|
| EAN                 | 7613272293303  |  |
| Gender              | Ladies         |  |
| Brand               | Tommy Hilfiger |  |
| Collection          | Avery          |  |
| Warranty [years]    | 2              |  |

| PRODUCT EXECUTION |                        |
|-------------------|------------------------|
| Display Type      | Analogue               |
| Display Type      | 7.11.01.05.00          |
| Movement type     | Quartz (Battery)       |
| Functions         | Hour / Second / Minute |

| MEASURES                      |     |
|-------------------------------|-----|
| Case width [mm]               | 38  |
| Case thickness [mm]           | 8   |
| Lug width [mm]                | 18  |
| Max. wrist circumference [mm] | 185 |

| MATERIAL & COLOUR  |                                  |
|--------------------|----------------------------------|
| Strap Material     | Stainless steel                  |
| Strap Colour       | Blue                             |
| Case Material      | Stainless steel                  |
| Case Colour        | Blue                             |
| Case Surface       | Matted / Polished                |
| Colour of the dial | Blue                             |
| Stone type         | Zirconia                         |
| Glass              | Mineral glass                    |
|                    |                                  |
| DETAILS            |                                  |
| Bezel              | Fixed                            |
| Case Bottom        | Stainless steel bottom (pressed) |

Folding clasp 3 ATM