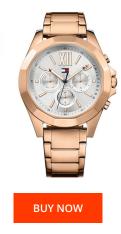

| PRODUCT INFORMATION            |                              |
|--------------------------------|------------------------------|
| EAN                            | 7613272249621                |
| Gender                         | Ladies                       |
| Brand                          | Tommy Hilfiger               |
| Collection                     | Chelsea                      |
| Warranty [years]               | 2                            |
|                                |                              |
| PRODUCT EXECUTION              |                              |
| PRODUCT EXECUTION Display Type | Analogue                     |
|                                | Analogue<br>Quartz (Battery) |
| Display Type                   |                              |

| MATERIAL & COLOUR  |                 |
|--------------------|-----------------|
| Strap Material     | Stainless steel |
| Strap Colour       | Rose gold       |
| Case Material      | Stainless steel |
| Colour of the dial | Silver          |
| Glass              | Mineral glass   |
|                    |                 |
| DETAILS            |                 |
| Clasp              | Folding clasp   |
| Water resistant    | 3 ATM           |