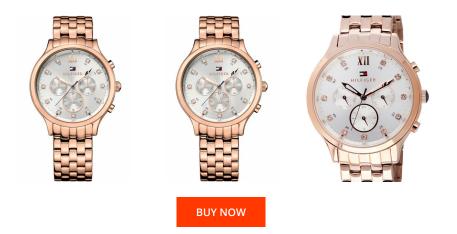

| PRODUCT INFORMATION |               |
|---------------------|---------------|
| EAN                 | 7613272190879 |
| Gender              | Ladies        |
| Warranty [years]    | 2             |

| MATERIAL & COLOUR  |                                  |
|--------------------|----------------------------------|
| Strap Material     | Stainless steel                  |
| Strap Colour       | Rose gold                        |
| Case Material      | Stainless steel                  |
| Case Colour        | Rose gold                        |
| Case Surface       | Polished                         |
| Colour of the dial | Silver                           |
| Glass              | Mineral glass / Hardened glass   |
| DETAILS            |                                  |
| Bezel              | Fixed                            |
| Case Bottom        | Stainless steel bottom / Screwed |
| Clasp              | Folding clasp                    |
| Lighting           | Luminous hands                   |
| Water resistant    | 3 ATM                            |

| PRODUCT EXECUTION |                                               |
|-------------------|-----------------------------------------------|
| Display Type      | Analogue                                      |
| Movement type     | Quartz (Battery)                              |
| Functions         | Hour / Day / Date / 24-Hour / Second / Minute |

## MEASURES

| Case width [mm]     | 39 |
|---------------------|----|
| Case thickness [mm] | 10 |