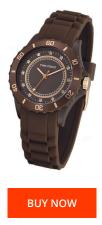

## Time Force ladies' watch TF4024L15 Specifications

This document contains all the specifications for the Time Force TF4024L15 ladies' watch. We at the DIALANDO<sup>®</sup> watch store offer a large selection of authentic watches from the best watch brands in the world. https://www.dialando.ro/

| PRODUCT INFORMATION |                  | MATERIAL & COLOUR  |                                                 |
|---------------------|------------------|--------------------|-------------------------------------------------|
| EAN                 | 8431571026137    | Strap Material     | Rubber                                          |
| Gender              | Ladies           | Strap Colour       | Brown                                           |
| Warranty [years]    | 2                | Colour of the dial | Brown                                           |
|                     |                  | Glass              | Mineral glass                                   |
|                     |                  |                    |                                                 |
| PRODUCT EXECUTION   |                  | DETAILS            |                                                 |
| Display Type        | Analogue         | Clasp              | Buckle                                          |
| Movement type       | Quartz (Battery) | Water resistant    | (Please ask customer service or see the closing |
|                     |                  |                    | cover)                                          |
| MEACUDES            |                  |                    |                                                 |
| MEASURES            |                  |                    |                                                 |
| Case width [mm]     | 39               |                    |                                                 |
|                     |                  |                    |                                                 |