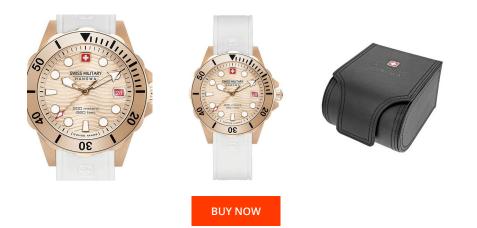

## Swiss Military Hanowa ladies' watch 06-6338.09.010 Specifications

This document contains all the specifications for the Swiss Military Hanowa 06-6338.09.010 ladies' watch. We at the DIALANDO<sup>®</sup> watch store offer a large selection of authentic watches from the best watch brands in the world. https://www.dialando.ro/

| PRODUCT INFORMATION |               |
|---------------------|---------------|
| EAN                 | 7620958001268 |
| Gender              | Ladies        |
| Warranty [years]    | 2             |

| MATERIAL & COLOUR    |                                             |
|----------------------|---------------------------------------------|
| Strap Material       | Silicone                                    |
| Strap Colour         | White                                       |
| Case Material        | Stainless steel                             |
| Case Colour          | Rose gold                                   |
| Case Surface         | Matted / Polished                           |
| Colour of the dial   | Rose gold                                   |
| Glass                | Anti-reflective coating / Sapphire glass    |
| DETAILS              |                                             |
| Bezel                | Rotatable                                   |
|                      |                                             |
| Case Bottom          | Stainless steel bottom / Screwed            |
| Case Bottom<br>Crown | Stainless steel bottom / Screwed<br>Screwed |
|                      |                                             |
| Crown                | Screwed                                     |