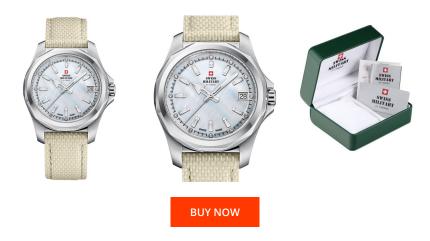

Lighting
Water resistant

| PRODUCT INFORMATION |                          |  |
|---------------------|--------------------------|--|
| EAN                 | 7630019134064            |  |
| Gender              | Ladies                   |  |
| Brand               | Swiss Military by Chrono |  |
| Collection          | Damen                    |  |
| Warranty [years]    | 5                        |  |

| PRODUCT EXECUTION |                               |
|-------------------|-------------------------------|
| Display Type      | Analogue                      |
| Movement type     | Quartz (Battery)              |
| Movement Name     | Ronda / 715                   |
| Functions         | Minute / Date / Hour / Second |

| MEASURES                      |     |
|-------------------------------|-----|
| Case width [mm]               | 36  |
| Case thickness [mm]           | 9   |
| Lug width [mm]                | 18  |
| Max. wrist circumference [mm] | 200 |

| MATERIAL & COLOUR  |                                     |
|--------------------|-------------------------------------|
| Strap Material     | Textile / Real leather              |
| Strap Colour       | Beige                               |
| Case Material      | Stainless steel                     |
| Case Colour        | Silver                              |
| Case Surface       | Matted / Polished                   |
| Colour of the dial | White                               |
| Stone type         | Swarovski                           |
| Glass              | Mineral glass with sapphire coating |
| DETAILS            |                                     |
| Bezel              | Fixed                               |
| Case Bottom        | Stainless steel bottom (pressed)    |
| Clasp              | Pin buckle                          |

Luminous hands / Luminous indexes

5 ATM