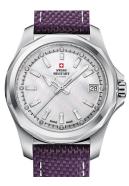

| MATERIAL & COLOUR  |                                     |
|--------------------|-------------------------------------|
| Strap Material     | Textile / Real leather              |
| Strap Colour       | Purple                              |
| Case Material      | Stainless steel                     |
| Case Colour        | Silver                              |
| Case Surface       | Polished / Matted                   |
| Colour of the dial | White                               |
| Stone type         | Swarovski                           |
| Glass              | Mineral glass with sapphire coating |
|                    |                                     |
| DETAILS            |                                     |
| Bezel              | Fixed                               |
| Case Bottom        | Stainless steel bottom (pressed)    |
| Clasp              | Pin buckle                          |