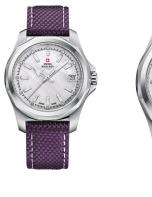

| MATERIAL & COLOUR  |                                     |
|--------------------|-------------------------------------|
| Strap Material     | Textile / Real leather              |
| Strap Colour       | Purple                              |
| Case Material      | Stainless steel                     |
| Case Colour        | Silver                              |
| Case Surface       | Polished / Matted                   |
| Colour of the dial | White                               |
| Stone type         | Swarovski                           |
| Glass              | Mineral glass with sapphire coating |
|                    |                                     |
| DETAILS            |                                     |
| Bezel              | Fixed                               |
| Case Bottom        | Stainless steel bottom (pressed)    |
| Clasp              | Pin buckle                          |