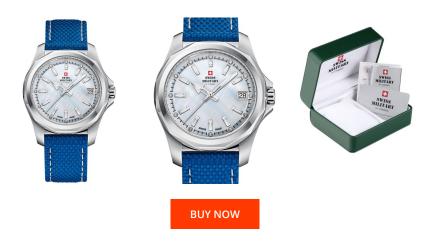

## Swiss Military by Chrono ladies' watch SM34069.02 Specifications

This document contains all the specifications for the Swiss Military by Chrono SM34069.02 ladies' watch. We at the DIALANDO® watch store offer a large selection of authentic watches from the best watch brands in the world. https://www.dialando.ro/

| PRODUCT INFORMATION |                          |
|---------------------|--------------------------|
| EAN                 | 7630019134033            |
| Gender              | Ladies                   |
| Brand               | Swiss Military by Chrono |
| Collection          | Damen                    |
| Warranty [years]    | 5                        |

| MATERIAL & COLOUR  |                                     |
|--------------------|-------------------------------------|
| Strap Material     | Textile / Real leather              |
| Strap Colour       | Blue                                |
| Case Material      | Stainless steel                     |
| Case Colour        | Silver                              |
| Case Surface       | Polished / Matted                   |
| Colour of the dial | White                               |
| Stone type         | Swarovski                           |
| Glass              | Mineral glass with sapphire coating |
| DETAILS            |                                     |
| Bezel              | Fixed                               |
| Case Bottom        | Stainless steel bottom (pressed)    |