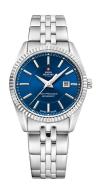

## Swiss Military by Chrono ladies' watch SM34066.03 Specifications

**BUY NOW** 

This document contains all the specifications for the Swiss Military by Chrono SM34066.03 ladies' watch. We at the DIALANDO® watch store offer a large selection of authentic watches from the best watch brands in the world. https://www.dialando.ro/

| MATERIAL & COLOUR  |                                     |
|--------------------|-------------------------------------|
| Strap Material     | Stainless steel                     |
| Strap Colour       | Silver                              |
| Case Material      | Stainless steel                     |
| Case Colour        | Silver                              |
| Case Surface       | Polished / Matted                   |
| Colour of the dial | Blue                                |
| Glass              | Mineral glass with sapphire coating |
| DETAILS            |                                     |
| Bezel              | Fixed                               |
| Case Bottom        | Stainless steel bottom (screwed)    |

Folding clasp

5 ATM

Luminous hands