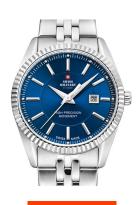

## Swiss Military by Chrono ladies' watch SM34066.03 Specifications

**BUY NOW** 

This document contains all the specifications for the Swiss Military by Chrono SM34066.03 ladies' watch. We at the DIALANDO® watch store offer a large selection of authentic watches from the best watch brands in the world. https://www.dialando.ro/

| MATERIAL & COLOUR  |                                     |
|--------------------|-------------------------------------|
| Strap Material     | Stainless steel                     |
| Strap Colour       | Silver                              |
| Case Material      | Stainless steel                     |
| Case Colour        | Silver                              |
| Case Surface       | Polished / Matted                   |
| Colour of the dial | Blue                                |
| Glass              | Mineral glass with sapphire coating |
| DETAILS            |                                     |
| Bezel              | Fixed                               |
| Case Bottom        | Stainless steel bottom (screwed)    |

Folding clasp

5 ATM

Luminous hands