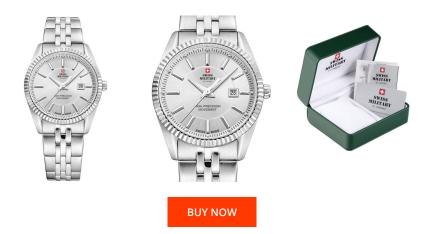

## Swiss Military by Chrono ladies' watch SM34066.02 Specifications

This document contains all the specifications for the Swiss Military by Chrono SM34066.02 ladies' watch. We at the DIALANDO<sup>®</sup> watch store offer a large selection of authentic watches from the best watch brands in the world. https://www.dialando.ro/

| PRODUCT INFORMATION |                          |
|---------------------|--------------------------|
| EAN                 | 7630019133371            |
| Gender              | Ladies                   |
| Brand               | Swiss Military by Chrono |
| Collection          | Damen                    |
| Warranty [years]    | 5                        |

Analogue Quartz (Battery)

ETA / F03.411

| MATERIAL & COLOUR    |                                           |
|----------------------|-------------------------------------------|
| Strap Material       | Stainless steel                           |
| Strap Colour         | Silver                                    |
| Case Material        | Stainless steel                           |
| Case Colour          | Silver                                    |
| Case Surface         | Polished / Matted                         |
| Colour of the dial   | Silver                                    |
| Glass                | Mineral glass with sapphire coating       |
|                      |                                           |
| DETAILS              |                                           |
| DETAILS<br>Bezel     | Fixed                                     |
|                      | Fixed<br>Stainless steel bottom (screwed) |
| Bezel                |                                           |
| Bezel<br>Case Bottom | Stainless steel bottom (screwed)          |

Functions

Display Type

Movement type Movement Name

PRODUCT EXECUTION

| MEASURES                         |     |
|----------------------------------|-----|
| Case width [mm]                  | 30  |
| Case thickness [mm]              | 8   |
| Lug width [mm]                   | 16  |
| Max. wrist<br>circumference [mm] | 180 |