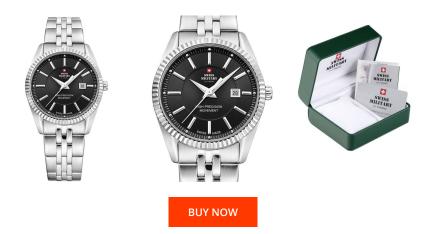

## Swiss Military by Chrono ladies' watch SM34066.01 Specifications

This document contains all the specifications for the Swiss Military by Chrono SM34066.01 ladies' watch. We at the DIALANDO<sup>®</sup> watch store offer a large selection of authentic watches from the best watch brands in the world. https://www.dialando.ro/

| PRODUCT INFORMATION |                          |
|---------------------|--------------------------|
| EAN                 | 7630019133364            |
| Gender              | Ladies                   |
| Brand               | Swiss Military by Chrono |
| Collection          | Damen                    |
| Warranty [years]    | 5                        |

Analogue Quartz (Battery)

ETA / F03.411

| MATERIAL & COLOUR    |                                           |
|----------------------|-------------------------------------------|
| Strap Material       | Stainless steel                           |
| Strap Colour         | Silver                                    |
| Case Material        | Stainless steel                           |
| Case Colour          | Silver                                    |
| Case Surface         | Polished / Matted                         |
| Colour of the dial   | Black                                     |
| Glass                | Mineral glass with sapphire coating       |
|                      |                                           |
| DETAILS              |                                           |
| DETAILS<br>Bezel     | Fixed                                     |
|                      | Fixed<br>Stainless steel bottom (screwed) |
| Bezel                |                                           |
| Bezel<br>Case Bottom | Stainless steel bottom (screwed)          |