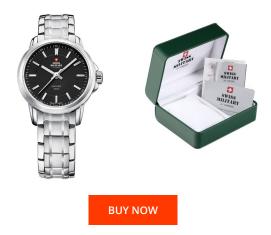

## Swiss Military by Chrono ladies' watch SM34040.01 Specifications

This document contains all the specifications for the Swiss Military by Chrono SM34040.01 ladies' watch. We at the DIALANDO<sup>®</sup> watch store offer a large selection of authentic watches from the best watch brands in the world. https://www.dialando.ro/

| PRODUCT INFORMATION |                          |  |
|---------------------|--------------------------|--|
| EAN                 | 7630019116046            |  |
| Gender              | Ladies                   |  |
| Brand               | Swiss Military by Chrono |  |
| Collection          | Damen                    |  |
| Warranty [years]    | 5                        |  |

| MATERIAL & COLOUR  |                                  |
|--------------------|----------------------------------|
| Strap Material     | Stainless steel                  |
| Strap Colour       | Silver                           |
| Case Material      | Stainless steel                  |
| Case Colour        | Silver                           |
| Case Surface       | Polished / Matted                |
| Colour of the dial | Black                            |
| Glass              | Sapphire glass                   |
| DETAILS            |                                  |
| Bezel              | Fixed                            |
| Case Bottom        | Staiplass staal battam (asrowed) |
|                    | Stainless steel bottom (screwed) |
| Clasp              | Folding clasp                    |
| Clasp<br>Lighting  |                                  |

| PRODUCT EXECUTION |                          |
|-------------------|--------------------------|
| Display Type      | Analogue                 |
| Movement type     | Quartz (Battery)         |
| Movement Name     | Swiss Made / Ronda / 763 |
| Functions         | Minute / Hour / Second   |