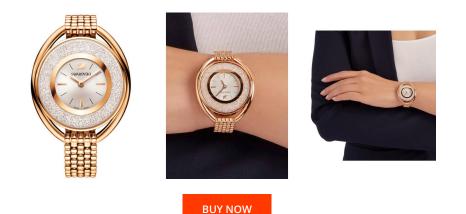

## **DIALANDO**<sup>®</sup>

Swarovski ladies' watch 5200341 Specifications

This document contains all the specifications for the Swarovski 5200341 ladies' watch. We at the DIALANDO<sup>®</sup> watch store offer a large selection of authentic watches from the best watch brands in the world. https://www.dialando.ro/

| PRODUCT INFORMATION           |                              |
|-------------------------------|------------------------------|
| EAN                           | 9009652003415                |
| Gender                        | Ladies                       |
| Brand                         | Swarovski                    |
| Collection                    | Crystalline Oval             |
| Warranty [years]              | 2                            |
| PRODUCT EXECUTION             |                              |
|                               |                              |
| Display Type                  | Analogue                     |
| Display Type<br>Movement type | Analogue<br>Quartz (Battery) |
|                               |                              |

| MATERIAL & COLOUR  |                 |
|--------------------|-----------------|
| Strap Material     | Stainless steel |
| Strap Colour       | Rose gold       |
| Colour of the dial | Silver          |
| Stone type         | Swarovski       |
| Glass              | Mineral glass   |
|                    |                 |
| DETAILS            |                 |