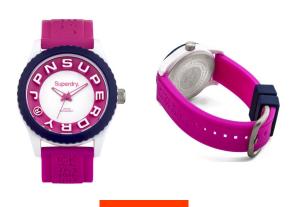

## Superdry ladies' watch SYL146PW Specifications

**BUY NOW** 

This document contains all the specifications for the Superdry SYL146PW ladies' watch. We at the DIALANDO® watch store offer a large selection of authentic watches from the best watch brands in the world.

| MATERIAL & COLOUR    |               |
|----------------------|---------------|
| Strap Material       | Silicone      |
| Strap Colour         | Pink          |
| Colour of the dial   | White         |
| Glass                | Mineral glass |
|                      |               |
| DETAILS              |               |
| <b>DETAILS</b> Clasp | Buckle        |