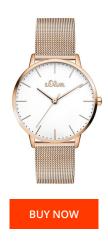

## sOliver ladies' watch SO3446MQ Specifications

This document contains all the specifications for the sOliver SO3446MQ ladies' watch. We at the DIALANDO® watch store offer a large selection of authentic watches from the best watch brands in the world.

| MATERIAL & COLOUR    |                 |
|----------------------|-----------------|
| Strap Material       | Stainless steel |
| Strap Colour         | Rose gold       |
| Case Material        | Stainless steel |
| Colour of the dial   | White           |
| Glass                | Mineral glass   |
|                      |                 |
| DETAILS              |                 |
| <b>DETAILS</b> Clasp | Folding clasp   |