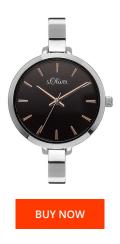

## sOliver ladies' watch SO-4253-MQ Specifications

This document contains all the specifications for the sOliver SO-4253-MQ ladies' watch. We at the DIALANDO® watch store offer a large selection of authentic watches from the best watch brands in the world.

| MATERIAL & COLOUR  |                 |
|--------------------|-----------------|
| Strap Material     | Stainless steel |
| Strap Colour       | Silver          |
| Case Material      | Stainless steel |
| Colour of the dial | Black           |
| Glass              | Mineral glass   |
| DETAILS            |                 |
| Clasp              | Folding clasp   |
| Water resistant    | 3 ATM           |