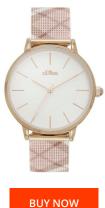

| PRODUCT INFORMATION | N                      |
|---------------------|------------------------|
| EAN                 | 4035608042370          |
| Gender              | Ladies                 |
| Brand               | SOliver                |
| Warranty [years]    | 2                      |
| PRODUCT EXECUTION   |                        |
| Display Type        | Analogue               |
| Movement type       | Quartz (Battery)       |
| Functions           | Hour / Minute / Second |
| MEASURES            |                        |
| Case width [mm]     | 37                     |

| MATERIAL & COLOUR  |                 |
|--------------------|-----------------|
| Strap Material     | Stainless steel |
| Strap Colour       | Rose gold       |
| Case Material      | Stainless steel |
| Colour of the dial | White           |
| Glass              | Mineral glass   |
| DETAILS            |                 |
| Clasp              | Folding clasp   |
| Water resistant    | 3 ATM           |