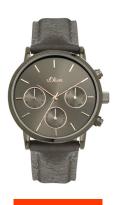

## **DIALANDO**°

sOliver ladies' watch SO-4202-LM Specifications

**BUY NOW** 

This document contains all the specifications for the sOliver SO-4202-LM ladies' watch. We at the DIALANDO® watch store offer a large selection of authentic watches from the best watch brands in the world.

| MATERIAL & COLOUR  |                 |
|--------------------|-----------------|
| Strap Material     | Real leather    |
| Strap Colour       | Grey            |
| Case Material      | Stainless steel |
| Colour of the dial | Grey            |
| Glass              | Mineral glass   |
| DETAILS            |                 |
| Clasp              | Pin buckle      |
|                    |                 |