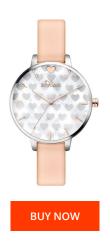

## sOliver ladies' watch SO-3474-LQ Specifications

This document contains all the specifications for the sOliver SO-3474-LQ ladies' watch. We at the DIALANDO® watch store offer a large selection of authentic watches from the best watch brands in the world.

| MATERIAL & COLOUR  |                 |
|--------------------|-----------------|
| Strap Material     | Real leather    |
| Strap Colour       | Pink            |
| Case Material      | Stainless steel |
| Colour of the dial | Silver          |
| Glass              | Mineral glass   |
| DETAILS            |                 |
| Clasp              | Pin buckle      |
| Water resistant    | 3 ATM           |