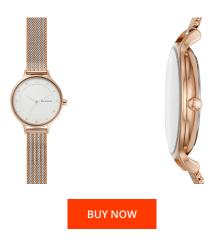

## Skagen ladies' watch SKW2749 Specifications

This document contains all the specifications for the Skagen SKW2749 ladies' watch. We at the DIALANDO® watch store offer a large selection of authentic watches from the best watch brands in the world.

https://www.dialando.ro/

| PRODUCT INFORMATION |               |  |
|---------------------|---------------|--|
| EAN                 | 4013496356045 |  |
| Gender              | Ladies        |  |
| Brand               | Skagen        |  |
| Collection          | Anita         |  |
| Warranty [years]    | 2             |  |

| PRODUCT EXECUTION       |                  |
|-------------------------|------------------|
| Display Type            | Analogue         |
| Movement type           | Quartz (Battery) |
| Movement Name           | GL30             |
| MEASURES                |                  |
| Case width [mm]         | 30               |
| Case thickness [mm]     | 7                |
| case trickiness [illin] | I                |
| Lug width [mm]          | 12               |

| MATERIAL & COLOUR  |                 |
|--------------------|-----------------|
| Strap Material     | Stainless steel |
| Strap Colour       | Bicolor         |
| Case Material      | Stainless steel |
| Case Colour        | Rose gold       |
| Case Surface       | Polished        |
| Colour of the dial | White           |
| Glass              | Mineral glass   |
|                    |                 |
| DETAILS            |                 |
| Clasp              | Pin buckle      |
| Water resistant    | 3 ATM           |
|                    |                 |