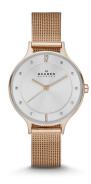

## Skagen ladies' watch SKW2151 Specifications

**BUY NOW** 

This document contains all the specifications for the Skagen SKW2151 ladies' watch. We at the DIALANDO® watch store offer a large selection of authentic watches from the best watch brands in the world.

| MATERIAL & COLOUR  |                 |
|--------------------|-----------------|
| Strap Material     | Stainless steel |
| Strap Colour       | Rose gold       |
| Case Material      | Stainless steel |
| Case Colour        | Rose gold       |
| Case Surface       | Polished        |
| Colour of the dial | Silver          |
| Glass              | Mineral glass   |
| DETAILS            |                 |
| Clasp              | Pin buckle      |
| Water resistant    | 3 ATM           |