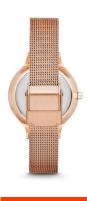

| MATERIAL & COLOUR  |                 |
|--------------------|-----------------|
| Strap Material     | Stainless steel |
| Strap Colour       | Rose gold       |
| Case Material      | Stainless steel |
| Case Colour        | Rose gold       |
| Case Surface       | Polished        |
| Colour of the dial | Silver          |
| Glass              | Mineral glass   |
| DETAILS            |                 |
| Clasp              | Pin buckle      |
| Water resistant    | 3 ATM           |