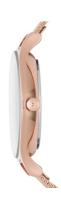

| PRODUCT EXECUTION   |                  |
|---------------------|------------------|
| Display Type        | Analogue         |
| Movement type       | Quartz (Battery) |
| Movement Name       | Analog-quartz    |
| MEASURES            |                  |
| Case width [mm]     | 30               |
| Case thickness [mm] | 5                |
| Lug width [mm]      | 12               |
|                     |                  |

| MATERIAL & COLOUR  |                 |
|--------------------|-----------------|
| Strap Material     | Stainless steel |
| Strap Colour       | Rose gold       |
| Case Material      | Stainless steel |
| Case Colour        | Rose gold       |
| Case Surface       | Polished        |
| Colour of the dial | Silver          |
| Glass              | Mineral glass   |
| DETAILS            |                 |
| Clasp              | Pin buckle      |
| Water resistant    | 3 ATM           |