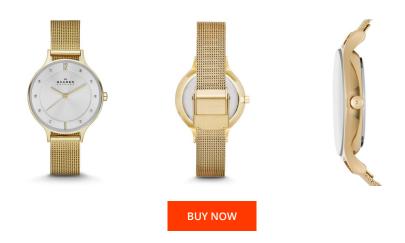

| PRODUCT INFORMATION |               |  |
|---------------------|---------------|--|
| EAN                 | 4053858163874 |  |
| Gender              | Ladies        |  |
| Brand               | Skagen        |  |
| Collection          | Anita         |  |
| Warranty [years]    | 2             |  |

| MATERIAL & COLOUR  |                 |
|--------------------|-----------------|
| Strap Material     | Stainless steel |
| Strap Colour       | Gold            |
| Case Material      | Stainless steel |
| Case Colour        | Gold            |
| Case Surface       | Polished        |
| Colour of the dial | Silver          |
| Glass              | Mineral glass   |
|                    |                 |
| DETAILS            |                 |
| Clasp              | Pin buckle      |

3 ATM

Water resistant

| Movement type       | Quartz (Battery) |
|---------------------|------------------|
| Movement Name       | Analog-quartz    |
| MEASURES            |                  |
| Case width [mm]     | 30               |
| Case thickness [mm] | 5                |
| Lug width [mm]      | 12               |