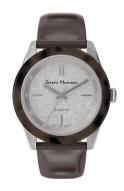

## Serene Marceau Diamond ladies' watch S002.09 Specifications

**BUY NOW** 

This document contains all the specifications for the Serene Marceau Diamond S002.09 ladies' watch. We at the DIALANDO® watch store offer a large selection of authentic watches from the best watch brands in the world.

| MATERIAL & COLOUR  |                                                             |
|--------------------|-------------------------------------------------------------|
| Strap Material     | Textile / Real leather                                      |
| Strap Colour       | Brown                                                       |
| Colour of the dial | Grey                                                        |
| Stone type         | 12 pcs 1mm I2 single cut diamonds (0.058 carat) on the lugs |
| Glass              | Mineral glass                                               |
| DETAILS            |                                                             |
| Numerals           | Index marks                                                 |
| Water resistant    | 5 ATM                                                       |