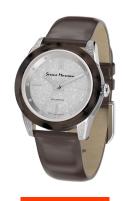

## Serene Marceau Diamond ladies' watch S002.09 Specifications

**BUY NOW** 

This document contains all the specifications for the Serene Marceau Diamond S002.09 ladies' watch. We at the DIALANDO® watch store offer a large selection of authentic watches from the best watch brands in the world.

| MATERIAL & COLOUR  |                                                             |
|--------------------|-------------------------------------------------------------|
| Strap Material     | Textile / Real leather                                      |
| Strap Colour       | Brown                                                       |
| Colour of the dial | Grey                                                        |
| Stone type         | 12 pcs 1mm I2 single cut diamonds (0.058 carat) on the lugs |
| Glass              | Mineral glass                                               |
| DETAILS            |                                                             |
| Numerals           | Index marks                                                 |
| Water resistant    | 5 ATM                                                       |