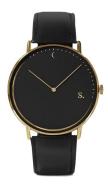

## Sandell ladies' watch SSB38-BLV\_D Specifications

**BUY NOW** 

This document contains all the specifications for the Sandell SSB38-BLV\_D ladies' watch. We at the DIALANDO® watch store offer a large selection of authentic watches from the best watch brands in the world.

https://www.dialando.ro/

| PRODUCT INFORMATION |                  |
|---------------------|------------------|
| EAN                 | 2000015236546    |
| Gender              | Ladies           |
| Brand               | Sandell          |
| Collection          | Night            |
| Warranty [years]    | 2                |
| PRODUCT EXECUTION   |                  |
| Display Type        | Analogue         |
| Movement type       | Quartz (Battery) |
| MEASURES            |                  |
| Case width [mm]     | 38               |

| MATERIAL & COLOUR  |               |
|--------------------|---------------|
| Strap Material     | Vegan leather |
| Strap Colour       | Black         |
| Colour of the dial | Black         |
| Glass              | Mineral glass |
| DETAILS            |               |
| Water resistant    | 3 ATM         |