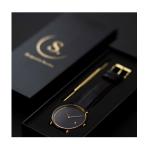

## Sandell ladies' watch SSB38-BLV\_D Specifications

**BUY NOW** 

This document contains all the specifications for the Sandell SSB38-BLV\_D ladies' watch. We at the DIALANDO® watch store offer a large selection of authentic watches from the best watch brands in the world.

https://www.dialando.ro/

| PRODUCT INFORMATION |                  |
|---------------------|------------------|
| EAN                 | 2000015236546    |
| Gender              | Ladies           |
| Brand               | Sandell          |
| Collection          | Night            |
| Warranty [years]    | 2                |
| PRODUCT EXECUTION   |                  |
| Display Type        | Analogue         |
| Movement type       | Quartz (Battery) |
| MEASURES            |                  |
| Case width [mm]     | 38               |

| MATERIAL & COLOUR  |               |
|--------------------|---------------|
| Strap Material     | Vegan leather |
| Strap Colour       | Black         |
| Colour of the dial | Black         |
| Glass              | Mineral glass |
| DETAILS            |               |
| Water resistant    | 3 ATM         |