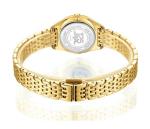

| MATERIAL & COLOUR  |                 |
|--------------------|-----------------|
| Strap Material     | Stainless steel |
| Strap Colour       | Gold            |
| Colour of the dial | Silver          |
| Glass              | Sapphire glass  |
| DETAILS            |                 |
| Clasp              | Butterfly clasp |
| Water resistant    | 5 ATM           |