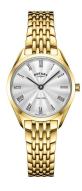

## Rotary ladies' watch LB08013/01 Specifications

**BUY NOW** 

This document contains all the specifications for the Rotary Ultra Slim LB08013/01 ladies' watch. We at the DIALANDO® watch store offer a large selection of authentic watches from the best watch brands in the world.

| MATERIAL & COLOUR  |                 |
|--------------------|-----------------|
| Strap Material     | Stainless steel |
| Strap Colour       | Gold            |
| Colour of the dial | Silver          |
| Glass              | Sapphire glass  |
| DETAILS            |                 |
| Clasp              | Butterfly clasp |
| Water resistant    | 5 ATM           |