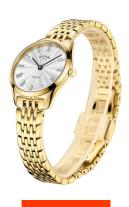

## Rotary ladies' watch LB08013/01 Specifications

**BUY NOW** 

This document contains all the specifications for the Rotary Ultra Slim LB08013/01 ladies' watch. We at the DIALANDO® watch store offer a large selection of authentic watches from the best watch brands in the world.

| MATERIAL & COLOUR  |                 |
|--------------------|-----------------|
| Strap Material     | Stainless steel |
| Strap Colour       | Gold            |
| Colour of the dial | Silver          |
| Glass              | Sapphire glass  |
| DETAILS            |                 |
| Clasp              | Butterfly clasp |
| Water resistant    | 5 ATM           |