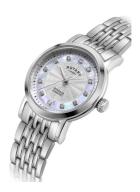

## Rotary ladies' watch LB05420/41/D Specifications

**BUY NOW** 

This document contains all the specifications for the Rotary Windsor LB05420/41/D ladies' watch. We at the DIALANDO® watch store offer a large selection of authentic watches from the best watch brands in the world.

| MATERIAL & COLOUR  |                 |
|--------------------|-----------------|
| Strap Material     | Stainless steel |
| Strap Colour       | Silver          |
| Colour of the dial | Mother of pearl |
| Glass              | Sapphire glass  |
| DETAILS            |                 |
| Clasp              | Butterfly clasp |
| Water resistant    | 5 ATM           |