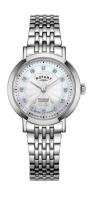

## Rotary ladies' watch LB05420/41/D Specifications

**BUY NOW** 

This document contains all the specifications for the Rotary Windsor LB05420/41/D ladies' watch. We at the DIALANDO® watch store offer a large selection of authentic watches from the best watch brands in the world.

| MATERIAL & COLOUR  |                 |
|--------------------|-----------------|
| Strap Material     | Stainless steel |
| Strap Colour       | Silver          |
| Colour of the dial | Mother of pearl |
| Glass              | Sapphire glass  |
| DETAILS            |                 |
| Clasp              | Butterfly clasp |
| Water resistant    | 5 ATM           |