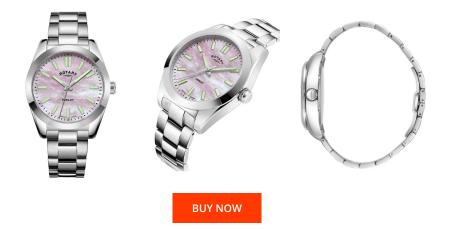

## **DIALANDO**<sup>®</sup>

Rotary ladies' watch LB05280/07 Specifications

This document contains all the specifications for the Rotary Henley LB05280/07 ladies' watch. We at the DIALANDO<sup>®</sup> watch store offer a large selection of authentic watches from the best watch brands in the world. https://www.dialando.ro/

| PRODUCT INFORMATION |                  | MATERIAL & COLOUR  |                 |
|---------------------|------------------|--------------------|-----------------|
| EAN                 | 5037678061755    | Strap Material     | Stainless steel |
| Gender              | Ladies           | Strap Colour       | Silver          |
| Warranty [years]    | 2                | Colour of the dial | Mother of pearl |
|                     |                  | Glass              | Sapphire glass  |
|                     |                  |                    |                 |
| PRODUCT EXECUTION   |                  | DETAILS            |                 |
| Display Type        | Analogue         | Clasp              | Butterfly clasp |
| Movement type       | Quartz (Battery) | Water resistant    | 10 ATM          |
|                     |                  |                    |                 |
| MEASURES            |                  |                    |                 |
| Case width [mm]     | 30               |                    |                 |
|                     |                  |                    |                 |