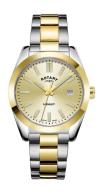

## Rotary ladies' watch LB05181/03 Specifications

**BUY NOW** 

This document contains all the specifications for the Rotary Henley LB05181/03 ladies' watch. We at the DIALANDO® watch store offer a large selection of authentic watches from the best watch brands in the world. https://www.dialando.ro/

| MATERIAL & COLOUR  |                 |
|--------------------|-----------------|
| Strap Material     | Stainless steel |
| Strap Colour       | Gold            |
| Colour of the dial | Gold            |
| Glass              | Sapphire glass  |
| DETAILS            |                 |
| Clasp              | Butterfly clasp |
| Water resistant    | 10 ATM          |