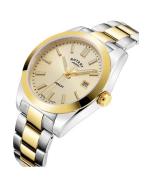

## Rotary ladies' watch LB05181/03 Specifications

**BUY NOW** 

This document contains all the specifications for the Rotary Henley LB05181/03 ladies' watch. We at the DIALANDO® watch store offer a large selection of authentic watches from the best watch brands in the world. https://www.dialando.ro/

| MATERIAL & COLOUR  |                 |
|--------------------|-----------------|
| Strap Material     | Stainless steel |
| Strap Colour       | Gold            |
| Colour of the dial | Gold            |
| Glass              | Sapphire glass  |
| DETAILS            |                 |
| Clasp              | Butterfly clasp |
| Water resistant    | 10 ATM          |