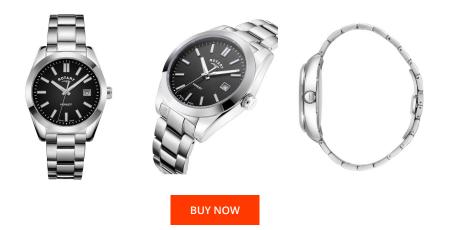

## Rotary ladies' watch LB05180/04 Specifications

This document contains all the specifications for the Rotary Henley LB05180/04 ladies' watch. We at the DIALANDO<sup>®</sup> watch store offer a large selection of authentic watches from the best watch brands in the world. https://www.dialando.ro/

| PRODUCT INFORMATION |               | MATERIAL & COLOUR |                |          |
|---------------------|---------------|-------------------|----------------|----------|
| EAN                 | 5037678060888 |                   | Strap Material | Stainles |
| Gender              | Ladies        |                   | Strap Colour   | Silver   |
| Warranty [years]    | 2             | Case Material     | Stainles       |          |
|                     |               |                   | Case Colour    | Silver   |
|                     |               |                   | Case Surface   | Matted   |

| PRODUCT EXECUTION |                               |
|-------------------|-------------------------------|
| Display Type      | Analogue                      |
| Movement type     | Quartz (Battery)              |
| Functions         | Date / Second / Minute / Hour |

| MATERIAL & COLOUR  |                                                      |
|--------------------|------------------------------------------------------|
| Strap Material     | Stainless steel                                      |
| Strap Colour       | Silver                                               |
| Case Material      | Stainless steel                                      |
| Case Colour        | Silver                                               |
| Case Surface       | Matted / Polished                                    |
| Colour of the dial | Black                                                |
| Glass              | Anti-reflective coating / Sapphire glass             |
| DETAILS            |                                                      |
| Bezel              | Fixed                                                |
| Case Bottom        | Stainless steel bottom / Screwed                     |
|                    |                                                      |
| Clasp              | Butterfly clasp                                      |
| Clasp<br>Lighting  | Butterfly clasp<br>Luminous indexes / Luminous hands |

## MEASURES

| Case width [mm]     | 36 |
|---------------------|----|
| Case thickness [mm] | 10 |