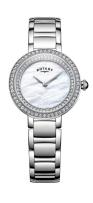

## Rotary ladies' watch LB05085/41 Specifications

**BUY NOW** 

This document contains all the specifications for the Rotary Kensington LB05085/41 ladies' watch. We at the DIALANDO® watch store offer a large selection of authentic watches from the best watch brands in the world.

| MATERIAL & COLOUR  |                 |
|--------------------|-----------------|
| Strap Material     | Stainless steel |
| Strap Colour       | Silver          |
| Colour of the dial | Mother of pearl |
| Glass              | Mineral glass   |
| DETAILS            |                 |
| Clasp              | Butterfly clasp |
| Water resistant    | 5 ATM           |