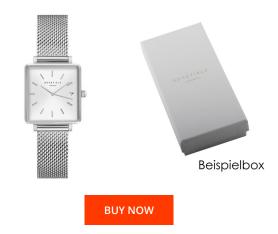

| PRODUCT INFORMATION |               |  |
|---------------------|---------------|--|
| EAN                 | 8720039335868 |  |
| Gender              | Ladies        |  |
| Brand               | Rosefield     |  |
| Collection          | The Boxy      |  |
| Warranty [years]    | 2             |  |

| MATERIAL & COLOUR  |                                  |
|--------------------|----------------------------------|
| Strap Material     | Stainless steel                  |
| Strap Colour       | Silver                           |
| Case Material      | Stainless steel                  |
| Case Colour        | Silver                           |
| Case Surface       | Matted / Polished                |
| Colour of the dial | Silver                           |
| Glass              | Mineral glass                    |
|                    |                                  |
| DETAILS            |                                  |
| Bezel              | Fixed                            |
| Case Bottom        | Stainless steel bottom (pressed) |
| Clasp              | Pin buckle                       |
| Water resistant    | 3 ATM                            |
|                    |                                  |