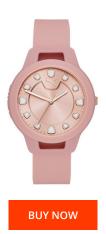

## Puma ladies' watch P1021 Specifications

This document contains all the specifications for the PUMA P1021 ladies' watch. We at the DIALANDO® watch store offer a large selection of authentic watches from the best watch brands in the world.

| MATERIAL & COLOUR  |               |
|--------------------|---------------|
| Strap Material     | Silicone      |
| Strap Colour       | Pink          |
| Case Material      | Plastic       |
| Colour of the dial | Pink          |
| Glass              | Mineral glass |
| DETAILS            |               |
|                    |               |
| Clasp              | Pin buckle    |