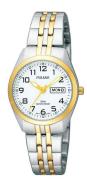

## Pulsar ladies' watch PN8006X1 Specifications

**BUY NOW** 

This document contains all the specifications for the Pulsar PN8006X1 ladies' watch. We at the DIALANDO® watch store offer a large selection of authentic watches from the best watch brands in the world.

| PRODUCT EXECUTION |                                                 |
|-------------------|-------------------------------------------------|
| Display Type      | Analogue                                        |
| Movement type     | Quartz (Battery)                                |
| Functions         | Minute / Date / Day of the week / Hour / Second |

| MEASURES                      |     |
|-------------------------------|-----|
| Case width [mm]               | 26  |
| Case thickness [mm]           | 8   |
| Lug width [mm]                | 14  |
| Max. wrist circumference [mm] | 175 |

| MATERIAL & COLOUR  |                   |
|--------------------|-------------------|
| Strap Material     | Stainless steel   |
| Strap Colour       | Silver / Gold     |
| Case Material      | Stainless steel   |
| Case Colour        | Silver / Gold     |
| Case Surface       | Polished / Matted |
| Colour of the dial | White             |
| Glass              | Mineral glass     |
| DETAILS            |                   |

| DETAILS         |                                  |
|-----------------|----------------------------------|
| Bezel           | Fixed                            |
| Case Bottom     | Stainless steel bottom (pressed) |
| Clasp           | Folding clasp                    |
| Lighting        | Luminous hands                   |
| Water resistant | 5 ATM                            |