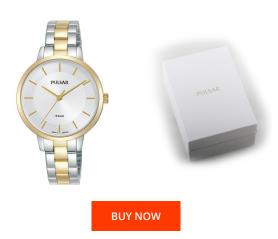

## Pulsar ladies' watch PH8476X1 Specifications

This document contains all the specifications for the Pulsar Klassik PH8476X1 ladies' watch. We at the DIALANDO® watch store offer a large selection of authentic watches from the best watch brands in the world. https://www.dialando.ro/

| PRODUCT INFORMATION |               |  |
|---------------------|---------------|--|
| EAN                 | 4894138040689 |  |
| Gender              | Ladies        |  |
| Brand               | Pulsar        |  |
| Collection          | Klassik       |  |
| Warranty [years]    | 2             |  |

| PRODUCT EXECUTION |                        |
|-------------------|------------------------|
| Display Type      | Analogue               |
| Movement type     | Quartz (Battery)       |
| Functions         | Hour / Second / Minute |

| MEASURES                      |     |
|-------------------------------|-----|
| Case width [mm]               | 32  |
| Case thickness [mm]           | 8   |
| Lug width [mm]                | 12  |
| Max. wrist circumference [mm] | 170 |

| MATERIAL & COLOUR  |                                  |
|--------------------|----------------------------------|
| Strap Material     | Stainless steel                  |
| Strap Colour       | Silver / Gold                    |
| Case Material      | Stainless steel                  |
| Case Colour        | Gold / Silver                    |
| Case Surface       | Polished / Matted                |
| Colour of the dial | Silver                           |
| Glass              | Mineral glass                    |
|                    |                                  |
| DETAILS            |                                  |
| Bezel              | Fixed                            |
| Case Bottom        | Stainless steel bottom (pressed) |

| DETAILS         |                                  |
|-----------------|----------------------------------|
| Bezel           | Fixed                            |
| Case Bottom     | Stainless steel bottom (pressed) |
| Clasp           | Folding clasp                    |
| Water resistant | 5 ATM                            |