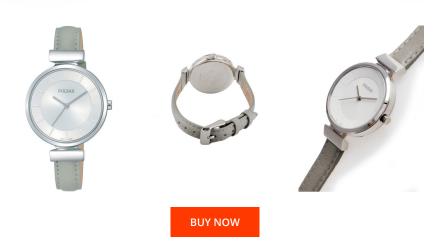

## **DIALANDO**<sup>®</sup>

Pulsar ladies' watch PH8415X1 Specifications

This document contains all the specifications for the Pulsar PH8415X1 ladies' watch. We at the DIALANDO<sup>®</sup> watch store offer a large selection of authentic watches from the best watch brands in the world. https://www.dialando.ro/

| PRODUCT INFORMATION |               |
|---------------------|---------------|
| EAN                 | 4894138037023 |
| Gender              | Ladies        |
| Brand               | Pulsar        |
| Collection          | Attitude      |
| Warranty [years]    | 2             |

Analogue Quartz (Battery)

| MATERIAL & COLOUR Strap Material Real leather Strap Colour Grey             |  |
|-----------------------------------------------------------------------------|--|
| Strap Colour Grey                                                           |  |
|                                                                             |  |
|                                                                             |  |
| Case Material Stainless steel                                               |  |
| Case Colour Silver                                                          |  |
| Case Surface Polished / Matted                                              |  |
| Colour of the dial Silver                                                   |  |
| Glass Mineral glass                                                         |  |
| DETAILS                                                                     |  |
| Bezel Fixed                                                                 |  |
|                                                                             |  |
| Case Bottom Stainless steel bottom (pressed)                                |  |
| Case Bottom     Stainless steel bottom (pressed)       Clasp     Pin buckle |  |

## MEASURES

| Case width [mm]                  | 30  |
|----------------------------------|-----|
| Case thickness [mm]              | 7   |
| Lug width [mm]                   | 10  |
| Max. wrist<br>circumference [mm] | 185 |