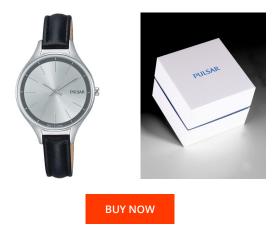

| MATERIAL & COLOUR  |                                  |
|--------------------|----------------------------------|
| Strap Material     | Real leather                     |
| Strap Colour       | Black                            |
| Case Material      | Stainless steel                  |
| Case Colour        | Silver                           |
| Case Surface       | Polished                         |
| Colour of the dial | Silver                           |
| Glass              | Mineral glass                    |
|                    |                                  |
| DETAILS            |                                  |
| Bezel              | Fixed                            |
| Case Bottom        | Stainless steel bottom (pressed) |
| Clasp              | Pin buckle                       |

|  | Glass           | Mineral glass                    |
|--|-----------------|----------------------------------|
|  | DETAILS         |                                  |
|  | Bezel           | Fixed                            |
|  | Case Bottom     | Stainless steel bottom (pressed) |
|  | Clasp           | Pin buckle                       |
|  | Water resistant | 3 ATM                            |