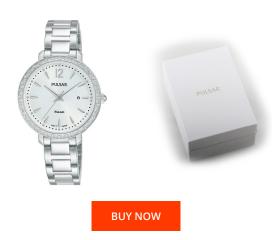

## Pulsar ladies' watch PH7511X1 Specifications

This document contains all the specifications for the Pulsar Klassik PH7511X1 ladies' watch. We at the DIALANDO® watch store offer a large selection of authentic watches from the best watch brands in the world.

| MATERIAL & COLOUR  |                                  |
|--------------------|----------------------------------|
| Strap Material     | Stainless steel                  |
| Strap Colour       | Silver                           |
| Case Material      | Stainless steel                  |
| Case Colour        | Silver                           |
| Case Surface       | Polished / Matted                |
| Colour of the dial | Silver                           |
| Stone type         | Swarovski                        |
| Glass              | Sapphire glass                   |
|                    |                                  |
| DETAILS            |                                  |
| Bezel              | Fixed                            |
| Case Bottom        | Stainless steel bottom (pressed) |

| DETAILS         |                                  |
|-----------------|----------------------------------|
| Bezel           | Fixed                            |
| Case Bottom     | Stainless steel bottom (pressed) |
| Clasp           | Folding clasp                    |
| Water resistant | 5 ATM                            |