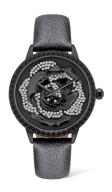

## Police ladies' watch PL16073BSB.02 Specifications

**BUY NOW** 

This document contains all the specifications for the Police Mopion PL16073BSB.02 ladies' watch. We at the DIALANDO® watch store offer a large selection of authentic watches from the best watch brands in the world.

| MATERIAL & COLOUR  |                                      |
|--------------------|--------------------------------------|
| Strap Material     | Calf leather                         |
| Strap Colour       | Grey                                 |
| Case Material      | Stainless steel                      |
| Case Colour        | Black                                |
| Case Surface       | Polished / Matted                    |
| Colour of the dial | Silver / Black                       |
|                    |                                      |
| Glass              | Mineral glass / Hardened glass       |
| DETAILS            | Mineral glass / Hardened glass       |
|                    | Mineral glass / Hardened glass Fixed |
| DETAILS            |                                      |
| DETAILS<br>Bezel   | Fixed                                |