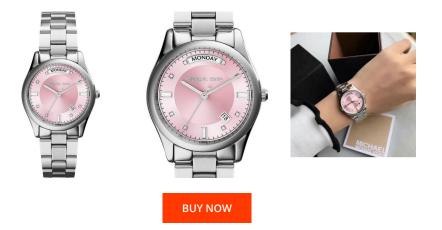

| PRODUCT INFORMATION | l                |  | MATE  |  |
|---------------------|------------------|--|-------|--|
| EAN                 | 0796483142374    |  | Strap |  |
| Gender              | Ladies           |  | Strap |  |
| Brand               | Michael Kors     |  | Colou |  |
| Collection          | Colette          |  | Glass |  |
| Warranty [years]    | 2                |  |       |  |
| PRODUCT EXECUTION   |                  |  | DETAI |  |
| Display Type        | Analogue         |  | Nume  |  |
| Movement type       | Quartz (Battery) |  |       |  |
| MEASURES            |                  |  |       |  |
| Case width [mm]     | 34               |  |       |  |

| MATERIAL & COLOUR  |                 |
|--------------------|-----------------|
| Strap Material     | Stainless steel |
| Strap Colour       | Silver          |
| Colour of the dial | Pink            |
| Glass              | Mineral glass   |

## AILS

nerals

Index marks