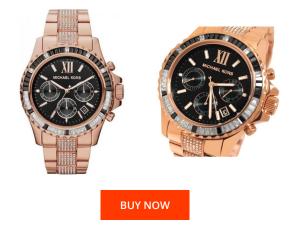

| MATERIAL & COLOUR  |                 |
|--------------------|-----------------|
| Strap Material     | Stainless steel |
| Strap Colour       | Rose gold       |
| Colour of the dial | Black           |
| Glass              | Mineral glass   |

## DETAILS

Numerals

Index marks / Arabic numerals