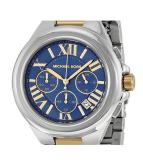

## Michael Kors ladies' watch MK5758 Specifications

**BUY NOW** 

This document contains all the specifications for the Michael Kors MK5758 ladies' watch. We at the DIALANDO® watch store offer a large selection of authentic watches from the best watch brands in the world.

https://www.dialando.ro/

| PRODUCT INFORMATION             | I                            |
|---------------------------------|------------------------------|
| EAN                             | 0691464005047                |
| Gender                          | Ladies                       |
| Brand                           | Michael Kors                 |
| Collection                      | Camille                      |
| Warranty [years]                | 2                            |
|                                 |                              |
| PRODUCT EXECUTION               |                              |
| PRODUCT EXECUTION  Display Type | Analogue                     |
|                                 | Analogue<br>Quartz (Battery) |
| Display Type                    |                              |
| Display Type  Movement type     | Quartz (Battery)             |

| MATERIAL & COLOUR  |                 |
|--------------------|-----------------|
| Strap Material     | Stainless steel |
| Strap Colour       | Silver / Gold   |
| Colour of the dial | Blue            |
| Glass              | Mineral glass   |
| DETAILS            |                 |
| Numerals           | Roman numerals  |