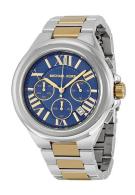

## Michael Kors ladies' watch MK5758 Specifications

**BUY NOW** 

This document contains all the specifications for the Michael Kors MK5758 ladies' watch. We at the DIALANDO® watch store offer a large selection of authentic watches from the best watch brands in the world.

https://www.dialando.ro/

| PRODUCT INFORMATION             | I                            |
|---------------------------------|------------------------------|
| EAN                             | 0691464005047                |
| Gender                          | Ladies                       |
| Brand                           | Michael Kors                 |
| Collection                      | Camille                      |
| Warranty [years]                | 2                            |
|                                 |                              |
| PRODUCT EXECUTION               |                              |
| PRODUCT EXECUTION  Display Type | Analogue                     |
|                                 | Analogue<br>Quartz (Battery) |
| Display Type                    |                              |
| Display Type  Movement type     | Quartz (Battery)             |

| MATERIAL & COLOUR  |                 |
|--------------------|-----------------|
| Strap Material     | Stainless steel |
| Strap Colour       | Silver / Gold   |
| Colour of the dial | Blue            |
| Glass              | Mineral glass   |
| DETAILS            |                 |
| Numerals           | Roman numerals  |