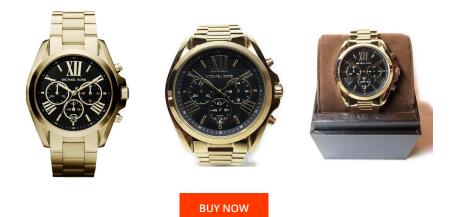

## Michael Kors ladies' watch MK5739 Specifications

This document contains all the specifications for the Michael Kors MK5739 ladies' watch. We at the DIALANDO<sup>®</sup> watch store offer a large selection of authentic watches from the best watch brands in the world. https://www.dialando.ro/

| PRODUCT INFORMATION |                  |  |
|---------------------|------------------|--|
| EAN                 | 0691464951542    |  |
| Gender              | Ladies           |  |
| Brand               | Michael Kors     |  |
| Collection          | Bradshaw         |  |
| Warranty [years]    | 2                |  |
| PRODUCT EXECUTION   |                  |  |
| Display Type        | Analogue         |  |
| Movement type       | Quartz (Battery) |  |
| Functions           | Chronograph      |  |
| MEASURES            |                  |  |

| MATERIAL & COLOUR  |                 |
|--------------------|-----------------|
| Strap Material     | Stainless steel |
| Strap Colour       | Gold            |
| Colour of the dial | Gold            |
| Glass              | Mineral glass   |

## DETAILS

Numerals

Roman numerals