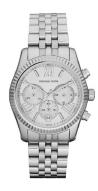

## Michael Kors ladies' watch MK5555 Specifications

**BUY NOW** 

This document contains all the specifications for the Michael Kors MK5555 ladies' watch. We at the DIALANDO® watch store offer a large selection of authentic watches from the best watch brands in the world.

https://www.dialando.ro/

| PRODUCT INFORMATION             | N                         |
|---------------------------------|---------------------------|
| EAN                             | 0691464799410             |
| Gender                          | Ladies                    |
| Brand                           | Michael Kors              |
| Collection                      | Lexington                 |
| Warranty [years]                | 2                         |
|                                 |                           |
| PRODUCT EXECUTION               |                           |
| PRODUCT EXECUTION  Display Type | Analogue                  |
|                                 | Analogue Quartz (Battery) |
| Display Type                    |                           |
| Display Type  Movement type     | Quartz (Battery)          |

| MATERIAL & COLOUR  |                  |
|--------------------|------------------|
| Strap Material     | Stainless steel  |
| Strap Colour       | Silver           |
| Colour of the dial | Silver           |
| Glass              | A.C. and all and |
| Glass              | Mineral glass    |
| DETAILS            | Mineral glass    |