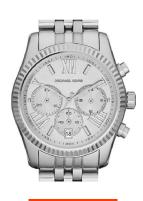

## Michael Kors ladies' watch MK5555 Specifications

**BUY NOW** 

This document contains all the specifications for the Michael Kors MK5555 ladies' watch. We at the DIALANDO® watch store offer a large selection of authentic watches from the best watch brands in the world.

https://www.dialando.ro/

| PRODUCT INFORMATION             | N                         |
|---------------------------------|---------------------------|
| EAN                             | 0691464799410             |
| Gender                          | Ladies                    |
| Brand                           | Michael Kors              |
| Collection                      | Lexington                 |
| Warranty [years]                | 2                         |
|                                 |                           |
| PRODUCT EXECUTION               |                           |
| PRODUCT EXECUTION  Display Type | Analogue                  |
|                                 | Analogue Quartz (Battery) |
| Display Type                    |                           |
| Display Type  Movement type     | Quartz (Battery)          |

| MATERIAL & COLOUR  |                  |
|--------------------|------------------|
| Strap Material     | Stainless steel  |
| Strap Colour       | Silver           |
| Colour of the dial | Silver           |
| Glass              | A.C. and all and |
| Glass              | Mineral glass    |
| DETAILS            | Mineral glass    |