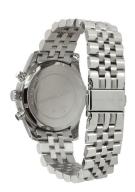

https://www.dialando.ro/

| PRODUCT INFORMATION             | N                         |
|---------------------------------|---------------------------|
| EAN                             | 0691464799410             |
| Gender                          | Ladies                    |
| Brand                           | Michael Kors              |
| Collection                      | Lexington                 |
| Warranty [years]                | 2                         |
|                                 |                           |
| PRODUCT EXECUTION               |                           |
| PRODUCT EXECUTION  Display Type | Analogue                  |
|                                 | Analogue Quartz (Battery) |
| Display Type                    |                           |
| Display Type  Movement type     | Quartz (Battery)          |

| MATERIAL & COLOUR  |                  |
|--------------------|------------------|
| Strap Material     | Stainless steel  |
| Strap Colour       | Silver           |
| Colour of the dial | Silver           |
| Glass              | A.C. and all and |
| Glass              | Mineral glass    |
| DETAILS            | Mineral glass    |