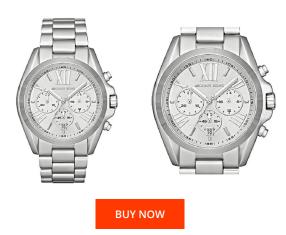

## Michael Kors ladies' watch MK5535 Specifications

This document contains all the specifications for the Michael Kors MK5535 ladies' watch. We at the DIALANDO® watch store offer a large selection of authentic watches from the best watch brands in the world.

| MATERIAL & COLOUR  |                 |
|--------------------|-----------------|
| Strap Material     | Stainless steel |
| Strap Colour       | Silver          |
| Colour of the dial | Silver          |
| Glass              | Mineral glass   |
| DETAILS            |                 |
| Numerals           | Roman numerals  |