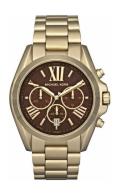

## Michael Kors ladies' watch MK5502 Specifications

**BUY NOW** 

This document contains all the specifications for the Michael Kors MK5502 ladies' watch. We at the DIALANDO® watch store offer a large selection of authentic watches from the best watch brands in the world.

| MATERIAL & COLOUR  |                 |
|--------------------|-----------------|
| Strap Material     | Stainless steel |
| Strap Colour       | Gold            |
| Colour of the dial | Brown           |
| Glass              | Mineral glass   |
|                    |                 |
| DETAILS            |                 |