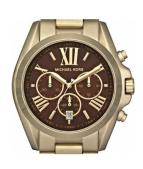

## Michael Kors ladies' watch MK5502 Specifications

**BUY NOW** 

This document contains all the specifications for the Michael Kors MK5502 ladies' watch. We at the DIALANDO® watch store offer a large selection of authentic watches from the best watch brands in the world.

| MATERIAL & COLOUR  |                 |
|--------------------|-----------------|
| Strap Material     | Stainless steel |
| Strap Colour       | Gold            |
| Colour of the dial | Brown           |
| Glass              | Mineral glass   |
|                    |                 |
| DETAILS            |                 |