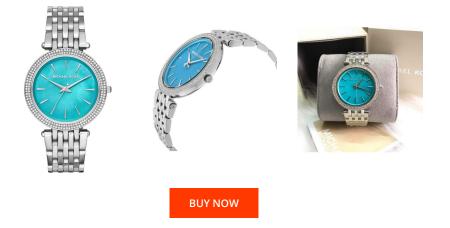

## Michael Kors ladies' watch MK3515 Specifications

This document contains all the specifications for the Michael Kors MK3515 ladies' watch. We at the DIALANDO<sup>®</sup> watch store offer a large selection of authentic watches from the best watch brands in the world. https://www.dialando.ro/

| MATERIAL & COLOUR  |                 |
|--------------------|-----------------|
| Strap Material     | Stainless steel |
| Strap Colour       | Silver          |
| Colour of the dial | Turquoise       |
| Glass              | Mineral glass   |