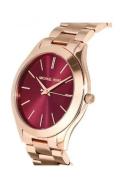

## Michael Kors ladies' watch MK3436 Specifications

**BUY NOW** 

This document contains all the specifications for the Michael Kors MK3436 ladies' watch. We at the DIALANDO® watch store offer a large selection of authentic watches from the best watch brands in the world.

https://www.dialando.ro/

| PRODUCT INFORMATION |                  |
|---------------------|------------------|
| EAN                 | 0796483174580    |
| Gender              | Ladies           |
| Brand               | Michael Kors     |
| Collection          | Runway           |
| Warranty [years]    | 2                |
| PRODUCT EXECUTION   |                  |
| Display Type        | Analogue         |
| Movement type       | Quartz (Battery) |
| MEASURES            |                  |
| Case width [mm]     | 42               |

| MATERIAL & COLOUR  |                 |
|--------------------|-----------------|
| Strap Material     | Stainless steel |
| Strap Colour       | Rose gold       |
| Colour of the dial | Purple          |
| Glass              | Mineral glass   |
| DETAILS            |                 |
| Numerals           | Index marks     |