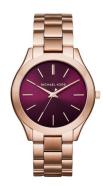

## Michael Kors ladies' watch MK3436 Specifications

**BUY NOW** 

This document contains all the specifications for the Michael Kors MK3436 ladies' watch. We at the DIALANDO® watch store offer a large selection of authentic watches from the best watch brands in the world.

https://www.dialando.ro/

| PRODUCT INFORMATION |                  |
|---------------------|------------------|
| EAN                 | 0796483174580    |
| Gender              | Ladies           |
| Brand               | Michael Kors     |
| Collection          | Runway           |
| Warranty [years]    | 2                |
| PRODUCT EXECUTION   |                  |
| Display Type        | Analogue         |
| Movement type       | Quartz (Battery) |
| MEASURES            |                  |
| Case width [mm]     | 42               |

| MATERIAL & COLOUR  |                 |
|--------------------|-----------------|
| Strap Material     | Stainless steel |
| Strap Colour       | Rose gold       |
| Colour of the dial | Purple          |
| Glass              | Mineral glass   |
| DETAILS            |                 |
| Numerals           | Index marks     |