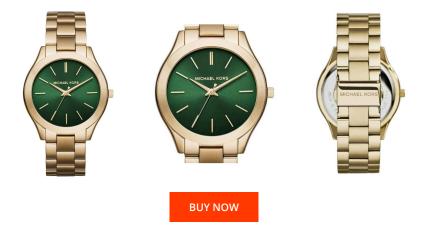

| PRODUCT INFORMATIO | N                | MA  |
|--------------------|------------------|-----|
| EAN                | 4053858473928    | Str |
| Gender             | Ladies           | Str |
| Brand              | Michael Kors     | Col |
| Collection         | Slim Runway      | Gla |
| Warranty [years]   | 2                |     |
| PRODUCT EXECUTION  |                  | DE  |
| Display Type       | Analogue         | Nu  |
| Movement type      | Quartz (Battery) |     |
| MEASURES           |                  |     |
| Case width [mm]    | 42               |     |

| MATERIAL & COLOUR  |                 |
|--------------------|-----------------|
| Strap Material     | Stainless steel |
| Strap Colour       | Gold            |
| Colour of the dial | Green           |
| Glass              | Mineral glass   |

## ETAILS

umerals

Index marks